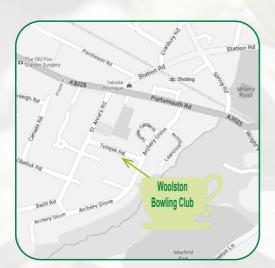

### The White Lily Centre

invite you to join us for our Coffee Mornings at Woolston Bowling Club,

### Temple Road, Woolston, Southampton SO19 9FE

where you will be able to meet and share stories in a relaxed and friendly atmosphere.

Join us from 10.30 a.m. - 12.30 p.m. - Dates overleaf

To keep everyone safe we are limiting each coffee morning to 30 attendees.