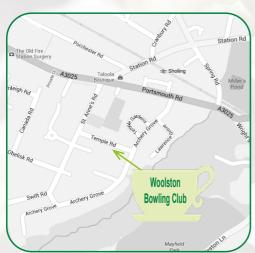

### The White Lily Centre

invite you to join us for our Coffee Mornings at Woolston Bowling Club,

#### Temple Road, Woolston, Southampton SO19 9FE

where you will be able to meet and share stories in a relaxed and friendly atmosphere.

Join us from 10.30 a.m. - 12.30 p.m. - Dates overleaf